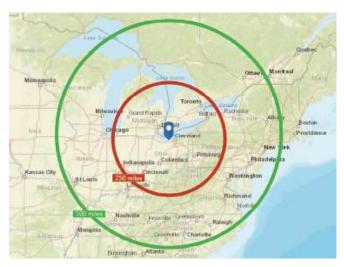

### **LOCATION & ACCESS**

Region Ohio Great Lakes/Greater Cleveland area

Neighborhood Waterfront industrial

Site Access Located near I-90 and adjacent to Route 611

Airport 35 minutes from Cleveland Hopkins International Airport