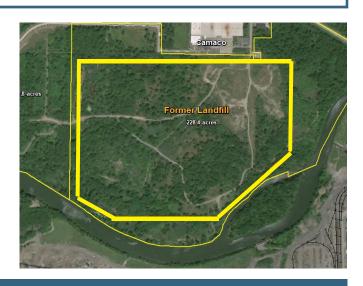

### **PROPERTY FACTS**

Address 4000 River Industrial Park Road, Lorain, OH 44052

Total Acreage Approximately 228.4 acres

Available Parcels 6 parcels, ranging from 6.9 to 74.8 acres

Ownership City of Lorain

Status Former landfill