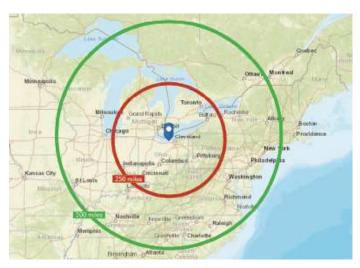

## **LOCATION & ACCESS**

Region Ohio Great Lakes/Greater Cleveland area

Neighborhood Waterfront industrial

Site Access Located near I-90 and adjacent to Route 611

Airport 35 minutes from Cleveland Hopkins International Airport