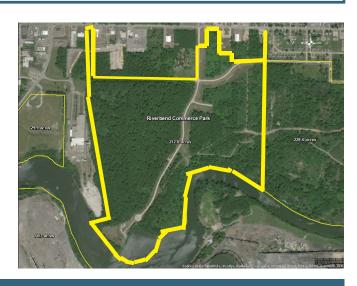

### **PROPERTY FACTS**

Address 2299 Colorado Avenue, Lorain, OH 44052

Total Acreage Approximately 212.8 acres

Available Parcels 9 parcels, ranging from 1.3 to 76.3 acres

Ownership City of Lorain

Status Industrial park

Water Access Direct access to the Black River

## **PROPERTY ASSETS**

- Black River access
- Large site
- Infrastructure in place

- Priority redevelopment area
- Some businesses already located in park