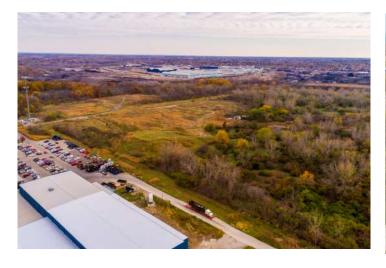

#### **OPPORTUNITY**

The City of Lorain, OH seeks one or more developers interested in redeveloping all or a portion of the Riverbend Commerce Park. The site has extensive infrastructure already in place and existing industrial tenats. It is also ideally positioned for easy access to interstates, rail systems, Lake Erie, and the Ohio Turnpike.

### **PROPERTY FACTS**

Address 2299 Colorado Avenue, Lorain, OH 44052

Total Acreage Approximately 212.8 acres

Available Parcels 9 parcels, ranging from 1.3 to 76.3 acres

Ownership City of Lorain

Status Industrial park

## **PROPERTY ASSETS**

- Black River access
- Large site
- Infrastructure in place

- Priority redevelopment area
- Some businesses already located in park